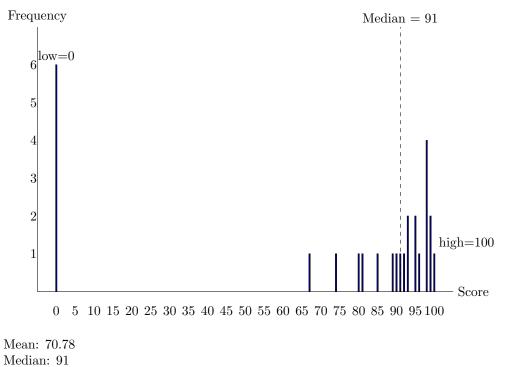

## Midterm Exam Grades

Mean: 36.11 Median: 38 Standard Deviation: 9.04

Homework 4 Grades

Mean: 71.52 Median: 84 Standard Deviation: 31.95

Homework 5 Grades

Standard Deviation: 34.24

Homework 6 Grades

Standard Deviation: 38.61

Homework 7 Grades

Standard Deviation: 30.03

Homework 8 Grades

Median: 86 Standard Deviation: 28.49

Final Exam Grades

Mean: 36.22 Median: 39 Standard Deviation: 10.51