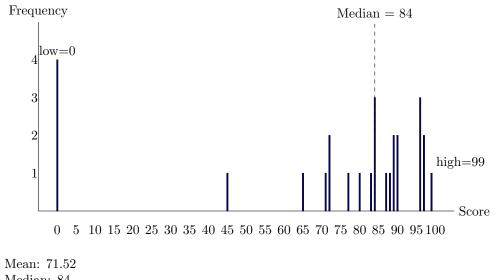

## Midterm Exam Grades

Mean: 36.11 Median: 38 Standard Deviation: 9.04

Homework 4 Grades

Mean: 71.52 Median: 84 Standard Deviation: 31.95

Homework 5 Grades

Standard Deviation: 34.24

Homework 6 Grades

Standard Deviation: 38.61