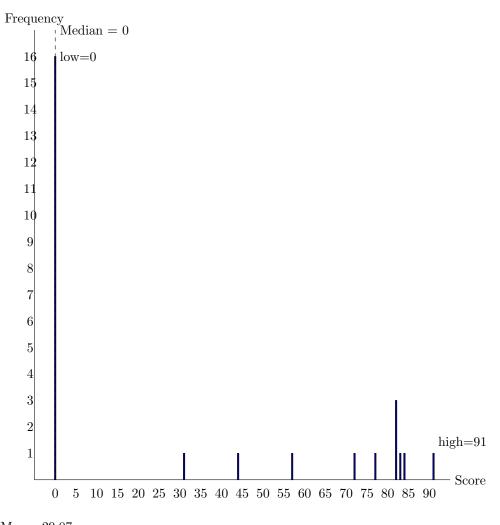

Homework 1 Grades

Mean: 8.44 Median: 9 Standard Deviation: 1.71

Homework 2 Grades

Mean: 29.07 Median: 0 Standard Deviation: 36.94

Homework 3 Grades

Mean: 48.81 Median: 49 Standard Deviation: 36.68