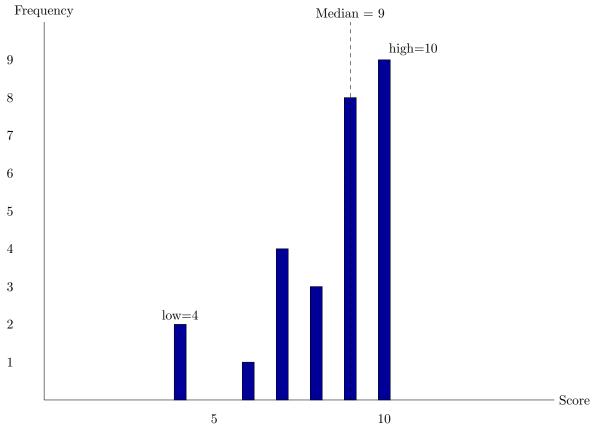

Homework 1 Grades

Mean: 8.44 Median: 9 Standard Deviation: 1.71

Homework 2 Grades

Mean: 29.07 Median: 0 Standard Deviation: 36.94

Homework 3 Grades

Mean: 48.81 Median: 49 Standard Deviation: 36.68