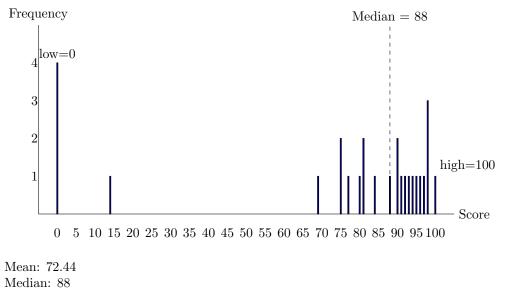

## Midterm Exam Grades

Mean: 36.11 Median: 38 Standard Deviation: 9.04

Homework 4 Grades

Mean: 71.52 Median: 84 Standard Deviation: 31.95

Homework 5 Grades

Standard Deviation: 34.24

Homework 6 Grades

Standard Deviation: 38.61