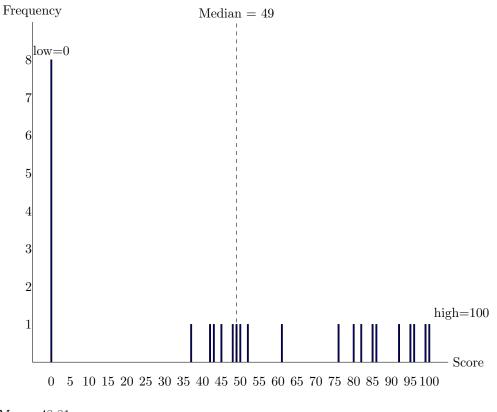

Homework 1 Grades

Mean: 8.44 Median: 9 Standard Deviation: 1.71

Homework 2 Grades

Mean: 29.07 Median: 0 Standard Deviation: 36.94

Homework 3 Grades

Mean: 48.81 Median: 49 Standard Deviation: 36.68