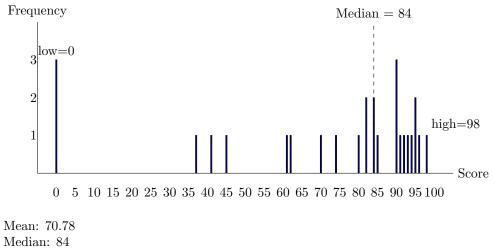

## Midterm Exam Grades

Mean: 36.11 Median: 38 Standard Deviation: 9.04

Homework 4 Grades

Mean: 71.52 Median: 84 Standard Deviation: 31.95

Homework 5 Grades

Standard Deviation: 34.24

Homework 6 Grades

Standard Deviation: 38.61

Homework 7 Grades

Standard Deviation: 30.03

Homework 8 Grades

Median: 86 Standard Deviation: 28.49

Final Exam Grades

Mean: 36.22 Median: 39 Standard Deviation: 10.51