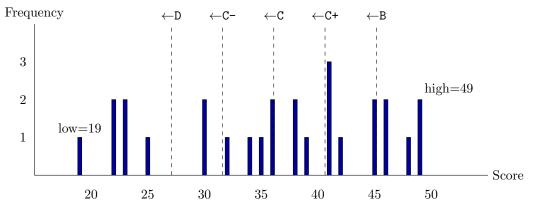

## Midterm Exam Grades

Mean: 36.11 Median: 38 Standard Deviation: 9.04

Homework 4 Grades

Mean: 71.52 Median: 84 Standard Deviation: 31.95

Homework 5 Grades

Standard Deviation: 34.24

Homework 6 Grades

Standard Deviation: 38.61